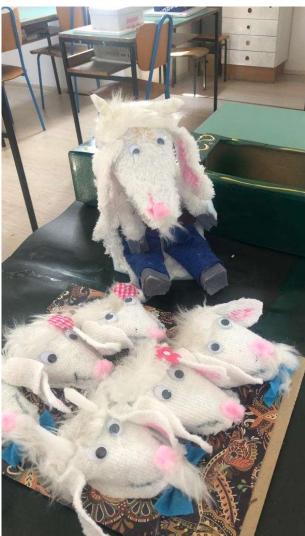

### "TRASHFORART" WORKSHOP AND EXHIBITION ON THE MOUTH OF THE RIVER NERETVA

## For clean school enviroment