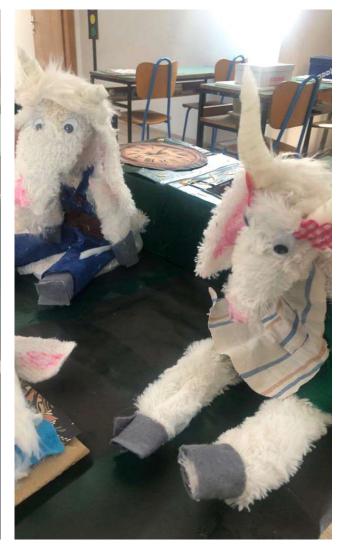

### "TRASHFORART" WORKSHOP AND EXHIBITION ON THE MOUTH OF THE RIVER NERETVA

## For clean school enviroment